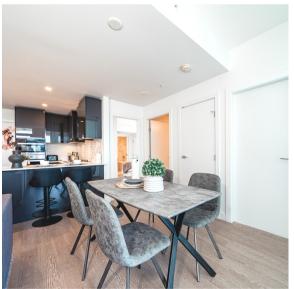

## **ABOUT**

Stunning Waterfront View - Sub-Penthouse on the 41st Floor at The Tate. This Exquisite Private Collection showcases the most desirable water vistas of downtown Vancouver, exclusively tailored for the most discerning homebuyer. Renowned designer Cristina Oberti infuses European elegance into this modern and sophisticated living space. The unit boasts high-end European appliances by Miele and Bloomberg, complemented by luxurious spa-like bathroom finishes.

Located in proximity to the trendy Yaletown, Orpheum, Queen Elizabeth Theatre, Granville Street, and the Beach District. Enjoy over 11,700 sq ft of indoor and outdoor amenities, including a 5,200 sq ft garden. This exceptional property includes one parking spot and a storage unit. Don't miss the opportunity to book a private showing for this unparalleled luxury condominium in the centrally located downtown area.