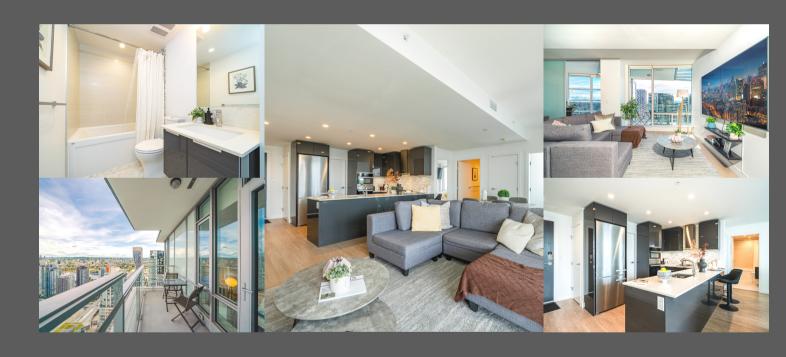

## **ABOUT**

Stunning Waterfront View - Sub-Penthouse on the 41st Floor at The Tate. This Exquisite Private Collection showcases the most desirable water vistas of downtown Vancouver, exclusively tailored for the most discerning homebuyer. Renowned designer Cristina Oberti infuses European elegance into this modern and sophisticated living space. The unit boasts high-end European appliances by Miele and Bloomberg, complemented by luxurious spa-like bathroom finishes.

Located in proximity to the trendy Yaletown, Orpheum, Queen Elizabeth Theatre, Granville Street, and the Beach District. Enjoy over 11,700 sq ft of indoor and outdoor amenities, including a 5,200 sq ft garden. This exceptional property includes one parking spot and a storage unit. Don't miss the opportunity to book a private showing for this unparalleled luxury condominium in the centrally located downtown area.

\$1,888,000

2

Z

1,012 sq. ft.

List Price

Bedrooms

Bathrooms

Floor Area