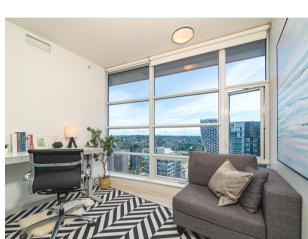

## **ABOUT**

Stunning Waterfront View - Sub-Penthouse on the 41st Floor at The Tate. This Exquisite Private Collection showcases the most desirable water vistas of downtown Vancouver, exclusively tailored for the most discerning homebuyer. Renowned designer Cristina Oberti infuses European elegance into this modern and sophisticated living space. The unit boasts high-end European appliances by Miele and Bloomberg, complemented by luxurious spa-like bathroom finishes.

Located in proximity to the trendy Yaletown, Orpheum, Queen Elizabeth Theatre, Granville Street, and the Beach District. Enjoy over 11,700 sq ft of indoor and outdoor amenities, including a 5,200 sq ft garden. This exceptional property includes one parking spot and a storage unit. Don't miss the opportunity to book a private showing for this unparalleled luxury condominium in the centrally located downtown area.