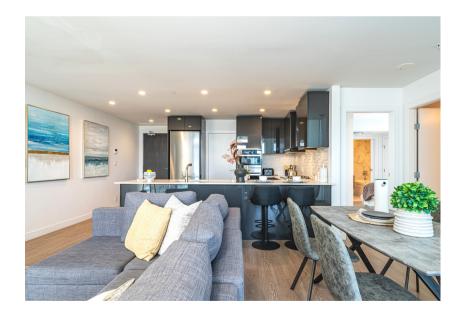

## **ABOUT**

Stunning Waterfront View - Sub-Penthouse on the 41st Floor at The Tate. This Exquisite Private Collection showcases the most desirable water vistas of downtown Vancouver, exclusively tailored for the most discerning homebuyer. Renowned designer Cristina Oberti infuses European elegance into this modern and sophisticated living space. The unit boasts high-end European appliances by Miele and Bloomberg, complemented by luxurious spa-like bathroom finishes.

Located in proximity to the trendy Yaletown, Orpheum, Queen Elizabeth Theatre, Granville Street, and the Beach District. Enjoy over 11,700 sq ft of indoor and outdoor amenities, including a 5,200 sq ft garden. This exceptional property includes one parking spot and a storage unit. Don't miss the opportunity to book a private showing for this unparalleled luxury condominium in the centrally located downtown area.